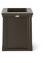

#### 35 GALLON RESIN CUSTOMIZABLE Garbage can with open Lid

SIZE: 28.4" W x 28.4" L x 33.9" H WEIGHT: 44 lbs

| MODEL#   | COLOR  |
|----------|--------|
| RMCC3502 | JAVA 💽 |