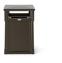

### 35 GALLON RESIN CUSTOMIZABLE Garbage can with covered lid

SIZE: 28.5" W x 28.5" L x 41.7" H WEIGHT: 53 lbs