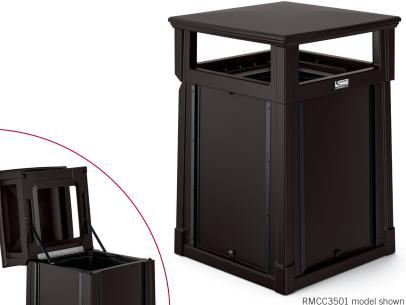

# OUTDOOR RESIN TRASH CANS WITH SIGN RETAINING FRAMES COVERED LID CAN

**OPEN LID CAN** 

Products are subject to change without notice; Dimensions, colors, and weight may vary from the actual product.

### 35 GALLON RESIN CUSTOMIZABLE Garbage can with covered lid

SIZE: 28.5" W x 28.5" L x 41.7" H WEIGHT: 53 lbs

#### **KEY FEATURES** CUSTOMIZABLE

- Slide-in railing system for sign advertisements on 3 sides
- Bottom retainer clip holds sign in place

#### EASY CLEAN UP

- Flip open lid for quick access
- Removable rigid liner included
- Smooth surface is easy to clean

#### **ADDITIONAL FEATURES**

- Piano hinge on lid for lasting strength
- Durable roto-molded frame
- · One piece base for strength and longevity
- Base allows for concrete anchors to be used to secure the can to the ground
- Drain holes to release water
- Won't rust or chip and is resistant to denting and bending