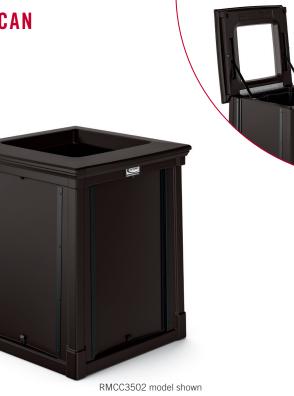

# OUTDOOR RESIN TRASH CANS WITH SIGN RETAINING FRAMES COVERED LID CAN

**OPEN LID CAN** 

Products are subject to change without notice; Dimensions, colors, and weight may vary from the actual product.

#### 35 GALLON RESIN CUSTOMIZABLE Garbage can with open Lid

SIZE: 28.4" W x 28.4" L x 33.9" H WEIGHT: 44 lbs

| MODEL#   | COLOR  |
|----------|--------|
| RMCC3502 | JAVA 💽 |

#### **KEY FEATURES** CUSTOMIZABLE

- Slide-in railing system for sign advertisements on 3 sides
- Bottom retainer clip holds sign in place

#### EASY CLEAN UP

- Flip open lid for quick access
- Removable rigid liner included
- Smooth surface is easy to clean

#### **ADDITIONAL FEATURES**

- Piano hinge on lid for lasting strength
- Durable roto-molded frame
- · One piece base for strength and longevity
- Base allows for concrete anchors to be used to secure the can to the ground
- Drain holes to release water
- Won't rust or chip and is resistant to denting and bending